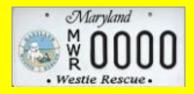

26-0612180). Contributions

ATTENTION MARYLAND DRIVERS! Our license plate program is back in action. Cost is \$50.00 per plate. If you're licensed in the state of Maryland and want to show your Maryland Westie Rescue pride, please send an email to:

Treasurer@MarylandWestieRescue.com