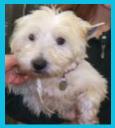

#### **Puppy Mill Incoming!**

On December 21, 2011, the Washington Animal Rescue League (WARL) took in 102 puppy mill dogs seized by Arkansas authorities from Happy Times Kennel in Hot Springs. The operator of the breeding facility has been charged with three felony counts of cruelty to animals. The dogs were being kept in filthy outdoor pens under inhumane conditions and several dead dogs were found among the survivors. Altogether, about 175 dogs were removed from the puppy mill with the help of the American SPCA. Animal protection groups in Arkansas kept about 20 of them for adoption. The ASPCA transported the rest — terriers, poodles, Pomeranians, shih tzus, and other small breed dogs to WARL and other shelters in New York and New Jersey. After reading an article in the Washington Post about the arrival of the puppy mill dogs, a representative from Maryland Westie Rescue reached out to WARL to offer help with any Westies. Sarah Cassidy, a WARL Adoptions Coordinator specializing in breed rescue outreach, responded and welcomed our offer of assistance. At that time, WARL had about 9 adult Westies. On January 5, 2012, Vickie Claflin of MWR picked up three Westies (all pictured to the left), followed by a fourth a few days later. Because of the great public interest in the case, WARL felt confident it could place the remaining dogs but promised to contact us if the organization needed further help. MWR continues to be able to bring health and new beginnings to Westies such as these because of your generous support!