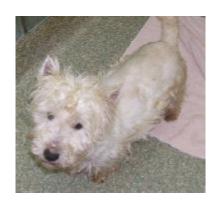

#### **Puppy Mill Incoming!**

On December 21, 2011, the Washington Animal Rescue League (WARL) took in 102 puppy mill dogs seized by Arkansas authorities from Happy Times Kennel in Hot Springs. The operator of the breeding facility has been charged with three felony counts of cruelty to animals. The dogs were being kept in filthy outdoor pens under inhumane conditions and several dead dogs were found among the survivors. Altogether, about 175 dogs were removed from the puppy mill with the help of the American SPCA. Animal protection groups in Arkansas kept about 20 of them for adoption. The ASPCA transported the rest — terriers, poodles, Pomeranians, shih tzus, and other small breed dogs to WARL and other shelters in New York and New Jersey. After reading an article in the Washington Post about the arrival of the puppy mill dogs, a representative from Maryland Westie Rescue reached out to WARL to offer help with any Westies. Sarah Cassidy, a WARL Adoptions Coordinator specializing in breed rescue outreach, responded and welcomed our offer of assistance. At that time, WARL had about 9 adult Westies. On January 5, 2012, Vickie Claflin of MWR picked up three Westies (all pictured to the left), followed by a fourth a few days later. Because of the great public interest in the case, WARL felt confident it could place the remaining dogs but promised to contact us if the organization needed further help. MWR continues to be able to bring health and new beginnings to Westies such as these because of your generous support!