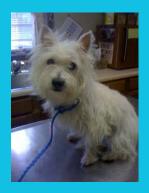

### "Spotlight" Westie!

Maryland Westie Rescue features Beignet! Beignet was found as a stray. Animal Control turned him over to us and we put him into foster care with medicines to deal with arthritis pain and eye infections. Because of his age and infirmity (no stairs), no adoptive family was found for him as of yet. MWR will provide for his medical needs for the rest of his days. Do you have room in your heart and home for Beignet?